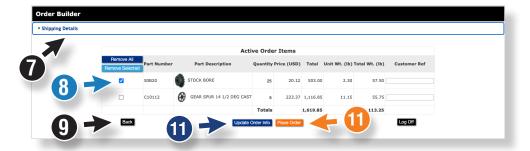

## HOW TO: Check Stock & Add Items to Order

- Start by clicking My Account located in the middle of the top header.
- 2. On the first section, under Customer Login, click **Check Stock**.
- 3. Sign in with your **User Name** and **Password**.
- 4. Enter city and state or zip code to see available inventory at the closest Martin facility to that delivery location.
- Start by entering the part number and quantity needed then hit ENTER or click Lookup button to show available inventory.
- 6. To add another part number, click **Add Line**.
- 7. When you are ready, select the **Order** button.
- 8. Here you can edit shipping address, adjust quantities and/or remove items.
- **9.** To add more items, click the back button to return to your cart.
- To remove one line item, check the box next to the item and then click Remove Selected.
- Once you have made changes, select Update Order Info and after reviewing the order click Place Order.