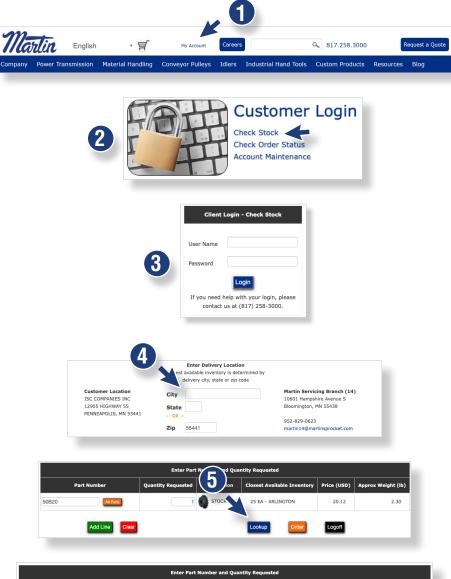

## HOW TO: Check Stock & Add Items to Order

- Start by clicking My Account located in the middle of the top header.
- 2. On the first section, under Customer Login, click **Check Stock**.
- 3. Sign in with your **User Name** and **Password**.
- 4. Enter city and state or zip code to see available inventory at the closest Martin facility to that delivery location.
- Start by entering the part number and quantity needed then hit ENTER or click Lookup button to show available inventory.
- 6. To add another part number, click **Add Line**.
- 7. When you are ready, select the **Order** button.
- 8. Here you can edit shipping address, adjust quantities and/or remove items.
- **9.** To add more items, click the back button to return to your cart.
- To remove one line item, check the box next to the item and then click Remove Selected.
- Once you have made changes, select Update Order Info and after reviewing the order click Place Order.