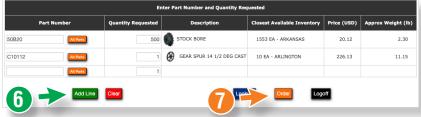

## HOW TO: Check Stock & Add Items to Order

- Start by clicking My Account located in the middle of the top header.
- 2. On the first section, under Customer Login, click **Check Stock**.
- 3. Sign in with your **User Name** and **Password**.
- 4. Enter city and state or zip code to see available inventory at the closest Martin facility to that delivery location.
- Start by entering the part number and quantity needed then hit ENTER or click Lookup button to show available inventory.
- 6. To add another part number, click **Add Line**.
- 7. When you are ready, select the **Order** button.
- 8. Here you can edit shipping address, adjust quantities and/or remove items.
- **9.** To add more items, click the back button to return to your cart.
- To remove one line item, check the box next to the item and then click Remove Selected.
- Once you have made changes, select Update Order Info and after reviewing the order click Place Order.