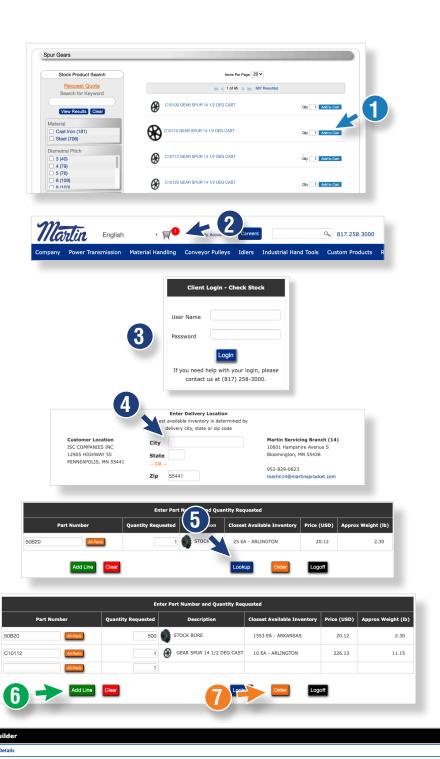

## Check Stock & Add Items to Order with Product Search

- Another way to add products is to go to the Product Search and add items by clicking Add to cart. All items added will stay in the cart until removed/cleared by the user.
- Once done adding products from Product Search, click on Cart 

  icon to go directly to Check Stock.
- 3. Sign in with your **User Name** and **Password**.
- 4. Enter city and state or zip code to see available inventory at the closest Martin facility to that delivery location.
- The added part numbers from Product Search will be in the Part Number section, click Lookup button to show available inventory.
- 6. To add another part number, click on **Add Line**.
- 7. When you are ready, select the Order button.
- Here you can edit the shipping address, adjust quantities and/or remove items.
- 9. To add more items, click the back button to return to your cart.
- To remove one line item, check the box next to the item and then click Remove Selected.
- Once you have made changes, select Update Order Info.
   And after reviewing the order click Place Order.